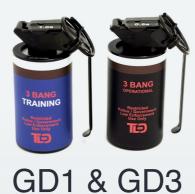

| Supplier                               | Grenade Type                                          | Radial<br>Porting | Anti<br>Slip | Decibel<br>Level <sup>1</sup> | Re-Usable | Magnetic<br>Fixing | Electrical<br>Initiation |        |
|----------------------------------------|-------------------------------------------------------|-------------------|--------------|-------------------------------|-----------|--------------------|--------------------------|--------|
| Primetake / TLD*<br>Market Alternative | Training Distraction Grenade Training 1 sec delay     | √<br>X            | ✓<br>X       | 135 DB +/- 2<br>150 DB +/- 2  |           | √<br>X             | <b>✓</b>                 | √<br>X |
| Primetake / TLD*<br>Market Alternative | Operational Distraction Grenade<br>Operational 6 Bang | ✓<br>X            | √<br>X       | 175 DB +/- 2<br>165 DB +/- 2  |           | √<br>X             | <b>√</b>                 | √<br>X |