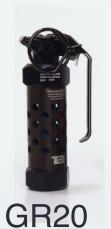

## Distraction Grenades

- Ergonomically designed radial blast device with anti-roll feature
- Extremely safe and reliable
- Low fire risk, tested by the Defence Academy Cranfield University
- Can be reloaded up to 100 times with either training or operational cartridges for cost effective training
- Light weight aircraft grade aluminium and steel construction for maximum durability and service life
- Can be armed and deployed one handed
- Radial blast eliminates movement of the device on detonation
- Equipped with an accessory attachment point for bang poles, glass breaker, magnetic base and door mine plate
- Multi bang capability with the use of multi bang base adaptors, a number of devices can be attached to each other and used as a 30 second to 1 minute diversionary device.