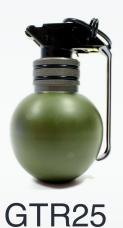

## Distraction Grenades

- Ergonomically designed radial blast device with anti-roll feature
- Extremely safe and reliable
- Low fire risk, tested by the Defence Academy Cranfield University
- Can be reloaded up to 100 times with either training or operational cartridges for cost effective training
- Light weight aircraft grade aluminium and steel construction for maximum durability and service life
- Can be armed and deployed one handed
- Radial blast eliminates movement of the device on detonation
- Equipped with an accessory attachment point for bang poles, glass breaker, magnetic base and door mine plate
- Multi bang capability with the use of multi bang base adaptors, a number of devices can be attached to each other and used as a 30 second to 1 minute diversionary device.