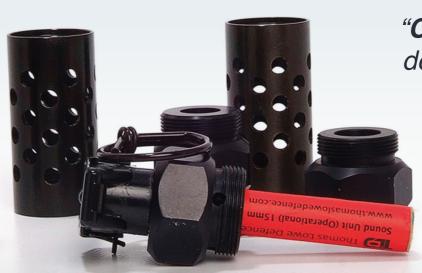

## Distraction Grenades

- Ergonomically designed radial blast device with anti-roll feature
- Extremely safe and reliable
- Low fire risk, tested by the Defence Academy Cranfield University
- Can be reloaded up to 100 times with either training or operational cartridges for cost effective training
- Light weight aircraft grade aluminium and steel construction for maximum durability and service life
- Can be armed and deployed one handed
- Radial blast eliminates movement of the device on detonation
- Equipped with an accessory attachment point for bang poles, glass breaker, magnetic base and door mine plate
- Multi bang capability with the use of multi bang base adaptors, a number of devices can be attached to each other and used as a 30 second to 1 minute diversionary device.

> Sound Unit (Operational) 15mm Thomas Lowe Defenc

Winner of 2011 ADS award for

The primetake/TLD Range

For more information on Primetake products call +44 (0)1522 752323 or email sales@primetake.com