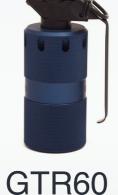

## Distraction Grenades

- Ergonomically designed radial blast device with anti-roll feature
- Extremely safe and reliable
- Low fire risk, tested by the Defence Academy Cranfield University
- Can be reloaded up to 100 times with either training or operational cartridges for cost effective training
- Light weight aircraft grade aluminium and steel construction for maximum durability and service life
- Can be armed and deployed one handed
- Radial blast eliminates movement of the device on detonation
- Equipped with an accessory attachment point for bang poles, glass breaker, magnetic base and door mine plate
- Multi bang capability with the use of multi bang base adaptors, a number of devices can be attached to each other and used as a 30 second to 1 minute diversionary device.