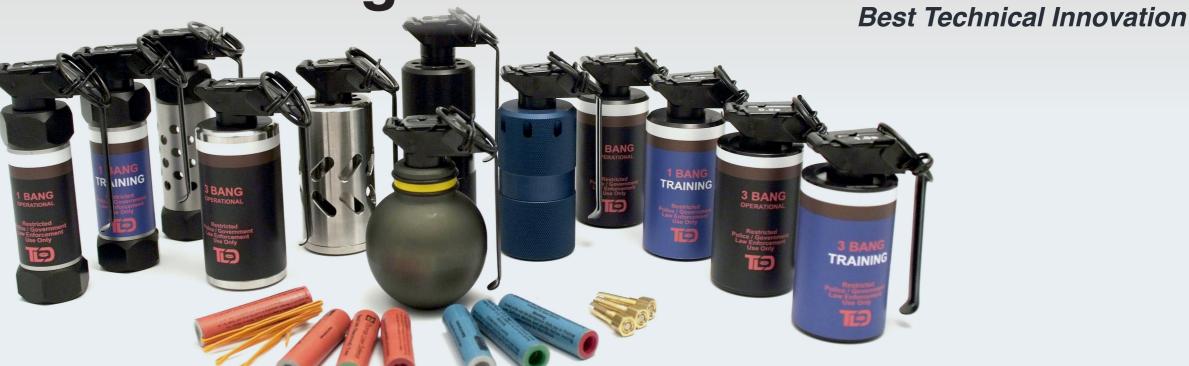

## Distraction Grenades

- Ergonomically designed radial blast device with anti-roll feature
- Extremely safe and reliable
- Low fire risk, tested by the Defence Academy Cranfield University
- Can be reloaded up to 100 times with either training or operational cartridges for cost effective training
- Light weight aircraft grade aluminium and steel construction for maximum durability and service life
- Can be armed and deployed one handed
- Radial blast eliminates movement of the device on detonation
- Equipped with an accessory attachment point for bang poles, glass breaker, magnetic base and door mine plate
- Multi bang capability with the use of multi bang base adaptors, a number of devices can be attached to each other and used as a 30 second to 1 minute diversionary device.

> Sound Unit (Operational) 15mm Thomas Lowe Defenc

Winner of 2011 ADS award for

The primetake/TLD Range

For more information on Primetake products call +44 (0)1522 752323 or email sales@primetake.com