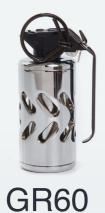

## Distraction Grenades

- Ergonomically designed radial blast device with anti-roll feature
- Extremely safe and reliable
- Low fire risk, tested by the Defence Academy Cranfield University
- Can be reloaded up to 100 times with either training or operational cartridges for cost effective training
- Light weight aircraft grade aluminium and steel construction for maximum durability and service life
- Can be armed and deployed one handed
- Radial blast eliminates movement of the device on detonation
- Equipped with an accessory attachment point for bang poles, glass breaker, magnetic base and door mine plate
- Multi bang capability with the use of multi bang base adaptors, a number of devices can be attached to each other and used as a 30 second to 1 minute diversionary device.