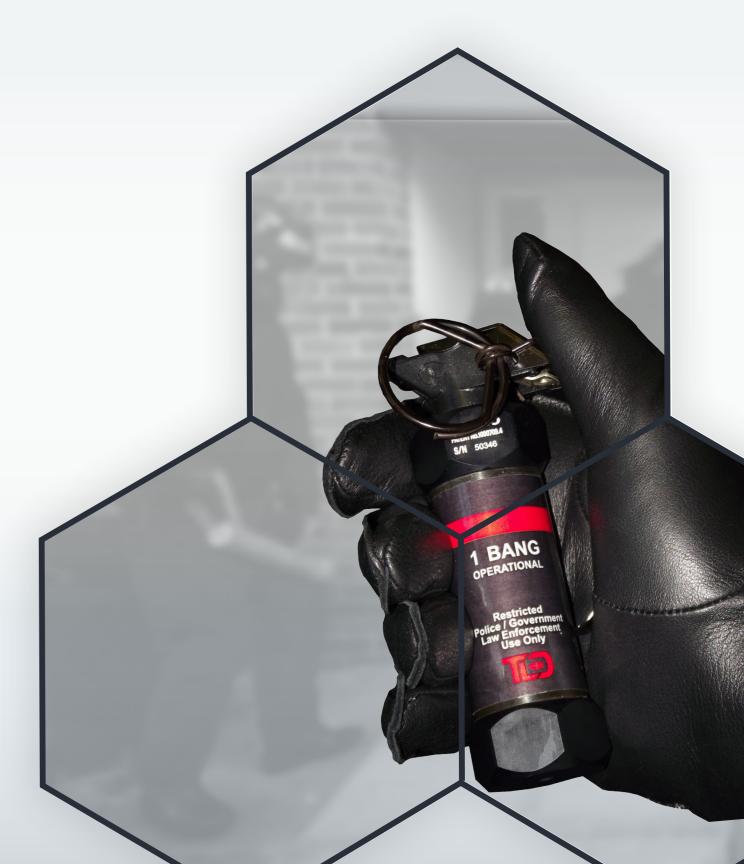

## Distraction Grenades

- Ergonomically designed radial blast device with anti-roll feature
- Extremely safe and reliable
- Low fire risk, tested by the Defence Academy Cranfield University
- Can be reloaded up to 100 times with either training or operational cartridges for cost effective training
- Light weight aircraft grade aluminium and steel construction for maximum durability and service life
- Can be armed and deployed one handed
- Radial blast eliminates movement of the device on detonation
- Equipped with an accessory attachment point for bang poles, glass breaker, magnetic base and door mine plate
- Multi bang capability with the use of multi bang base adaptors, a number of devices can be attached to each other and used as a 30 second to 1 minute diversionary device.

> Sound Unit (Operational) 15mm Thomas Lowe Defenc

Winner of 2011 ADS award for

The primetake/TLD Range

For more information on Primetake products call +44 (0)1522 752323 or email sales@primetake.com