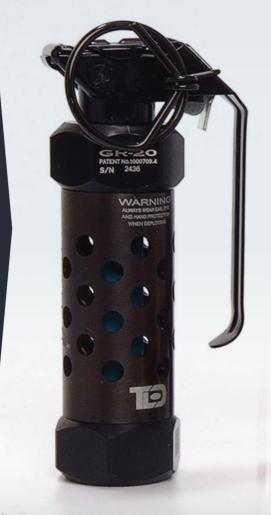

## Distraction Grenades

- Ergonomically designed radial blast device with anti-roll feature
- Extremely safe and reliable
- Low fire risk, tested by the Defence Academy Cranfield University
- Can be reloaded up to 100 times with either training or operational cartridges for cost effective training
- Light weight aircraft grade aluminium and steel construction for maximum durability and service life
- Can be armed and deployed one handed
- Radial blast eliminates movement of the device on detonation
- Equipped with an accessory attachment point for bang poles, glass breaker, magnetic base and door mine plate
- Multi bang capability with the use of multi bang base adaptors, a number of devices can be attached to each other and used as a 30 second to 1 minute diversionary device.

> Sound Unit (Operational) 15mm Thomas Lowe Defenc

Winner of 2011 ADS award for

The primetake/TLD Range

For more information on Primetake products call +44 (0)1522 752323 or email sales@primetake.com